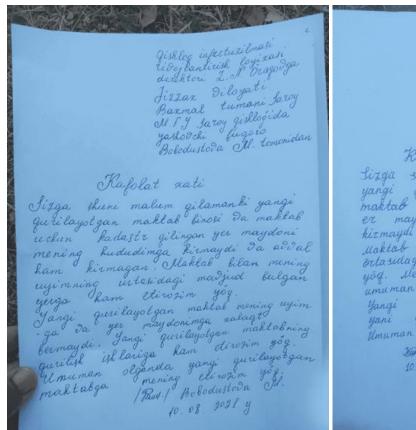

## Resettlement and Social screening

The screening results show that land acquisition is not required (Annex 7). There are guarantee letters from the community members living near the school on that the land had previously belonged to this school (Annex 11). Any kind of impact on any private assets and permanent physical resettlement is not determined. Other possible impacts are as follow:

There are more than 253 trees on the territory allocated for the implementation of the subproject, including 92 poplars and 1 apple tree (Annex 10), which will be cut down due to their location on the territory under construction. These trees were planted at the initiative of the former director of the school, Mr. Tuimazov Abdunabi. At present, conclusions have been received from the Main Department of Ecology of Jizzakh region regarding the cutting of these trees. In addition, statements and protocols were drafted stating that Mr. Abdunabi Tuimazov and the school staff, including the Saroy MCA, have no objections to the felling of trees. (Annex 4 - in a statement from school director to the Main department of Ecology of Jizzakh there is written as 122 poplars should be cut down but as a result of Main department of ecology, only 92 poplars and 1 apple tree hinder and they should be cut down. See more information on GoU legislation on it).