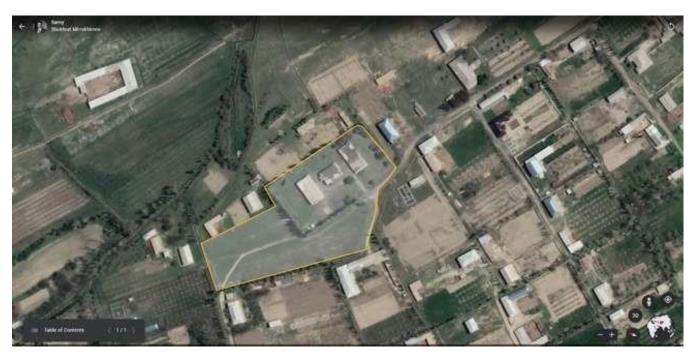

## Device:

- basketball courts;
- playgrounds for gymnastics classes.

Number of pupils-220 people.

Picture 1. The general plan of the site

Picture 2. Google Earth picture of the planned school

 $\label{eq:picture 3.} \textbf{ The cadastral map of Saroy MCA subproject}$ 

The project will be located on an area of 1.02 ha (old school area as the selected subproject is reconstruction of the school - *refer to maps above and photos in Annex 8-9*). The area belongs to old school and has been designated for the purpose of school reconstruction.