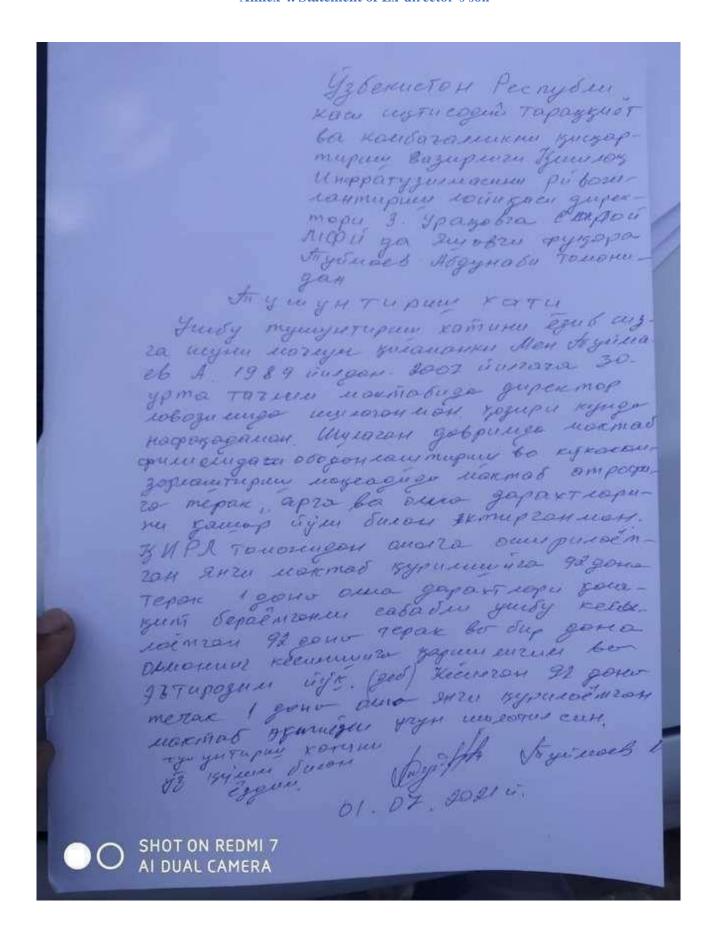

There are more than 253 trees on the territory allocated for the implementation of the subproject, including 92 poplars and 1 apple tree (Annex 10), which will be cut down due to their location on the territory under construction. These trees were planted at the initiative of the former director of the school, Mr. Tuimazov Abdunabi. At present, conclusions have been received from the Main Department of Ecology of Jizzakh region regarding the cutting of these trees. In addition, statements and protocols were drafted stating that Mr. Abdunabi Tuimazov and the school staff, including the Saroy MCA, have no objections to the felling of trees. (Annex 4 - in a statement from school director to the Main department of Ecology of Jizzakh there is written as 122 poplars should be cut down but as a result of Main department of ecology, only 92 poplars and 1 apple tree hinder and they should be cut down. See more information on GoU legislation on it).

Picture 4. Trees in the school territory to be cut is marked in red

In accordance with the Law of the Republic of Uzbekistan "On protection and use of flora" in Chapter 5, Article 45, paragraph 5 of, trees and shrubs (poplars and other fast-growing species, mulberries, fruit trees and shrubs) do not require a permit to cut from State Ecological Committee.