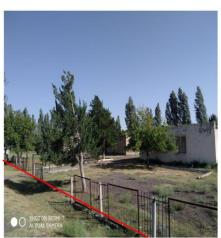

There are more than 253 trees on the territory allocated for the implementation of the subproject, including 92 poplars and 1 apple tree (Annex 10), which will be cut down due to their location on the territory under construction. These trees were planted at the initiative of the former director of the school, Mr. Tuimazov Abdunabi. At present, conclusions have been received from the Main Department of Ecology of Jizzakh region regarding the cutting of these trees. In addition, statements and protocols were drafted stating that Mr. Abdunabi Tuimazov and the school staff, including the Saroy MCA, have no objections to the felling of trees. (Annex 4 - in a statement from school director to the Main department of Ecology of Jizzakh there is written as 122 poplars should be cut down but as a result of Main department of ecology, only 92 poplars and 1 apple tree hinder and they should be cut down. See more information on GoU legislation on it).

Picture 4. Trees in the school territory to be cut is marked in red

In accordance with the Law of the Republic of Uzbekistan "On protection and use of flora" in Chapter 5, Article 45, paragraph 5 of, trees and shrubs (poplars and other fast-growing species, mulberries, fruit trees and shrubs) do not require a permit to cut from State Ecological Committee.