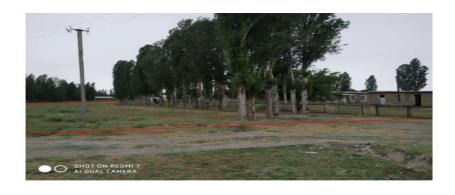

On the territory of the school there are seedlings and trees which were planted by the former director and school staff of the school. About 93 trees are expected to be cut down due to construction which fall under the construction of the school building. The corresponding conclusions and instructions were received from the state authorities for the execution of the cutting work. Collective meetings were held on this issue in schools and IFIs with the participation of citizens and school staff. Protocols are attached. (Annex 5).

There are more than 253 trees on the territory allocated for the implementation of the subproject, including 92 poplars and 1 apple tree (Annex 10), which will be cut down due to their location on the territory under construction. These trees were planted at the initiative of the former director of the school, Mr. Tuimazov Abdunabi. At present, conclusions have been received from the Main Department of Ecology of Jizzakh region regarding the cutting of these trees. In addition, statements and protocols were drafted stating that Mr. Abdunabi Tuimazov and the school staff, including the Saroy MCA, have no objections to the felling of trees. (Annex 4 - in a statement from school director to the Main department of Ecology of Jizzakh there is written as 122 poplars should be cut down but as a result of Main department of ecology, only 92 poplars and 1 apple tree hinder and they should be cut down. See more information on GoU legislation on it).