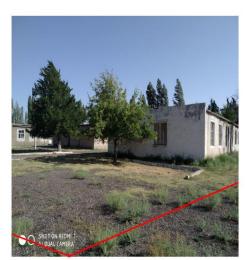

There are more than 253 trees on the territory allocated for the implementation of the subproject, including 92 poplars and 1 apple tree (Annex 10), which will be cut down due to their location on the territory under construction. These trees were planted at the initiative of the former director of the school, Mr. Tuimazov Abdunabi. At present, conclusions have been received from the Main Department of Ecology of Jizzakh region regarding the cutting of these trees. In addition, statements and protocols were drafted stating that Mr. Abdunabi Tuimazov and the school staff, including the Saroy MCA, have no objections to the felling of trees. (Annex 4 - in a statement from school director to the Main department of Ecology of Jizzakh there is written as 122 poplars should be cut down but as a result of Main department of ecology, only 92 poplars and 1 apple tree hinder and they should be cut down. See more information on GoU legislation on it).

Picture 4. Trees in the school territory to be cut is marked in red

In accordance with the Law of the Republic of Uzbekistan "On protection and use of flora" in Chapter 5, Article 45, paragraph 5 of, trees and shrubs (poplars and other fast-growing species, mulberries, fruit trees and shrubs) do not require a permit to cut from State Ecological Committee.