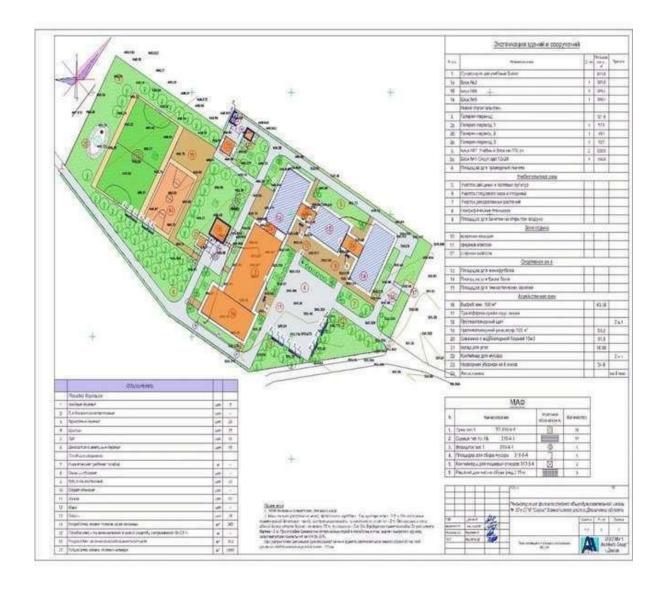

## Device:

- basketball courts;
- playgrounds for gymnastics classes.

Number of pupils-220 people.

Picture 1. The general plan of the site

Picture 2. Google Earth picture of the planned school

 $\label{eq:picture 3.} \textbf{ The cadastral map of Saroy MCA subproject}$ 

## 3.1. Construction phase

The list of planned works on the construction of a school for 220 pupils on the territory of Saroy MCA in Bakhmal district, Jizzakh region.

The selected object has a total area of 1.02 hectares  $(10,200^{m2})$ .

The main facade of the building is oriented to the southwest.

Horizontal linking of buildings, outbuildings, buildings, landscaping on the site. Entrances and exits to the construction site.

For the binding of the building, a standard project No. 224-1-01C.09 was adopted, developed by the design institute of Uzkishlokenergoloyiha LLC and the project of ATLANT ARCHITECTS GROUP LLC for seismicity of 9 points. On the territory there will be 6 shower cabins, a boiler room, a coal warehouse, a slag pit, garbage collection, transport, a fire shield, a fire pumping station, a sports ground, a well, a water tower. The school grounds are fenced with a metal fence for the front of the school.