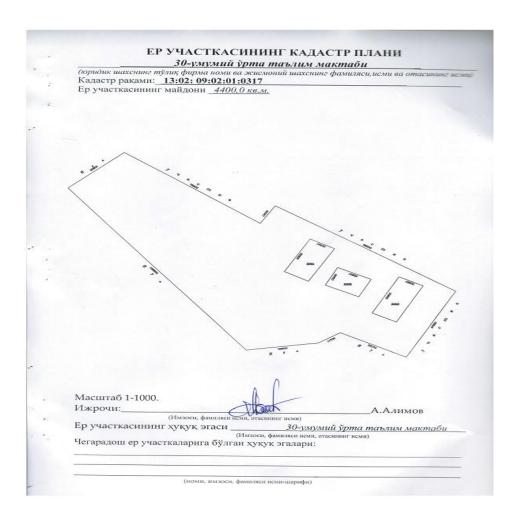

## Device:

- basketball courts;
- playgrounds for gymnastics classes.

Number of pupils-220 people.

Picture 1. The general plan of the site

Picture 2. Google Earth picture of the planned school

 $\label{eq:picture 3.} \textbf{ The cadastral map of Saroy MCA subproject}$ 

For the school branch there is currently a cadastral document No. 1321, 13:02: 09: 02: 01: 0317: 0001 of 2021 in accordance with the decisions of the district governor №473 I3.05.16, №492 27.04.2021 and 1.02 hectares of land have been allocated.