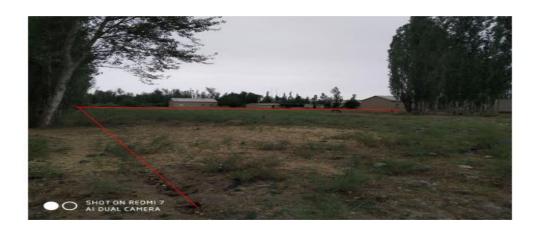

There are more than 253 trees on the territory allocated for the implementation of the subproject, including 92 poplars and 1 apple tree (Annex 10), which will be cut down due to their location on the territory under construction. These trees were planted at the initiative of the former director of the school, Mr. Tuimazov Abdunabi. At present, conclusions have been received from the Main Department of Ecology of Jizzakh region regarding the cutting of these trees. In addition, statements and protocols were drafted stating that Mr. Abdunabi Tuimazov and the school staff, including the Saroy MCA, have no objections to the felling of trees. (Annex 4 - in a statement from school director to the Main department of Ecology of Jizzakh there is written as 122 poplars should be cut down but as a result of Main department of ecology, only 92 poplars and 1 apple tree hinder and they should be cut down. See more information on GoU legislation on it).

Picture 4. Trees in the school territory to be cut is marked in red

In accordance with the Law of the Republic of Uzbekistan "On protection and use of flora" in Chapter 5, Article 45, paragraph 5 of, trees and shrubs (poplars and other fast-growing species, mulberries, fruit trees and shrubs) do not require a permit to cut from State Ecological Committee.