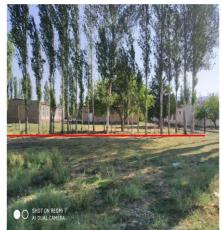

## Device:

- basketball courts;
- playgrounds for gymnastics classes.

Number of pupils-220 people.

Picture 1. The general plan of the site

Picture 2. Google Earth picture of the planned school

 $\label{eq:picture 3.} \textbf{ The cadastral map of Saroy MCA subproject}$ 