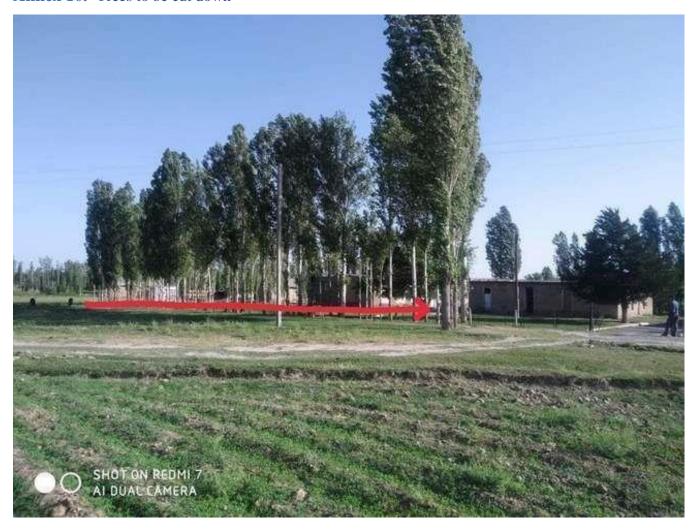

There are more than 253 trees on the territory allocated for the implementation of the subproject, including 92 poplars and 1 apple tree (Annex 10), which will be cut down due to their location on the territory under construction. These trees were planted at the initiative of the former director of the school, Mr. Tuimazov Abdunabi. At present, conclusions have been received from the Main Department of Ecology of Jizzakh region regarding the cutting of these trees. In addition, statements and protocols were drafted stating that Mr. Abdunabi Tuimazov and the school staff, including the Saroy MCA, have no objections to the felling of trees. (Annex 4 - in a statement from school director to the Main department of Ecology of Jizzakh there is written as 122 poplars should be cut down but as a result of Main department of ecology, only 92 poplars and 1 apple tree hinder and they should be cut down. See more information on GoU legislation on it).

Picture 4. Trees in the school territory to be cut is marked in red

In accordance with the Law of the Republic of Uzbekistan "On protection and use of flora" in Chapter 5, Article 45, paragraph 5 of, trees and shrubs (poplars and other fast-growing species, mulberries, fruit trees and shrubs) do not require a permit to cut from State Ecological Committee.