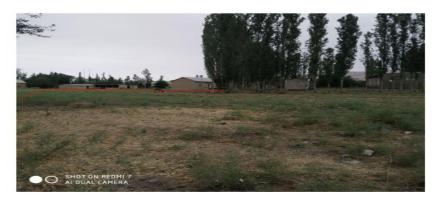

On the territory of the school there are seedlings and trees which were planted by the former director and school staff of the school. About 93 trees are expected to be cut down due to construction which fall under the construction of the school building. The corresponding conclusions and instructions were received from the state authorities for the execution of the cutting work. Collective meetings were held on this issue in schools and IFIs with the participation of citizens and school staff. Protocols are attached. (Annex 5).

There are more than 253 trees on the territory allocated for the implementation of the subproject, including 92 poplars and 1 apple tree (Annex 10), which will be cut down due to their location on the territory under construction. These trees were planted at the initiative of the former director of the school, Mr. Tuimazov Abdunabi. At present, conclusions have been received from the Main Department of Ecology of Jizzakh region regarding the cutting of these trees. In addition, statements and protocols were drafted stating that Mr. Abdunabi Tuimazov and the school staff, including the Saroy MCA, have no objections to the felling of trees. (Annex 4 - in a statement from school director to the Main department of Ecology of Jizzakh there is written as 122 poplars should be cut down but as a result of Main department of ecology, only 92 poplars and 1 apple tree hinder and they should be cut down. See more information on GoU legislation on it).