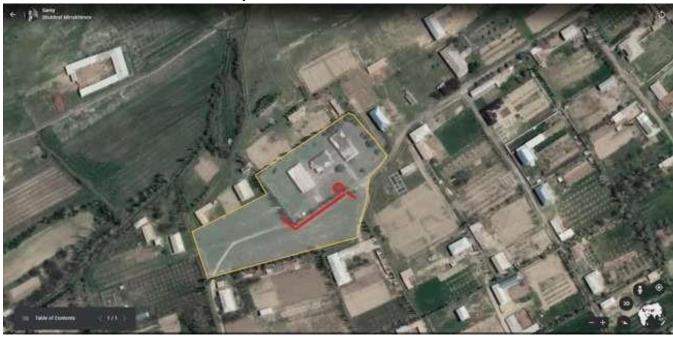

Picture 4. Trees in the school territory to be cut is marked in red

In accordance with the Law of the Republic of Uzbekistan "On protection and use of flora" in Chapter 5, Article 45, paragraph 5 of, trees and shrubs (poplars and other fast-growing species, mulberries, fruit trees and shrubs) do not require a permit to cut from State Ecological Committee.

There are more than 253 trees on the territory allocated for the implementation of the subproject, including 92 poplars and 1 apple tree (Annex 10), which will be cut down due to their location on the territory under construction. These trees were planted at the initiative of the former director of the school, Mr. Tuimazov Abdunabi. At present, conclusions have been received from the Main Department of Ecology of Jizzakh region regarding the cutting of these trees. In addition, statements and protocols were drafted stating that Mr. Abdunabi Tuimazov and the school staff, including the Saroy MCA, have no objections to the felling of trees. (Annex 4 - in a statement from school director to the Main department of Ecology of Jizzakh there is written as 122 poplars should be cut down but as a result of Main department of ecology, only 92 poplars and 1 apple tree hinder and they should be cut down. See more information on GoU legislation on it).